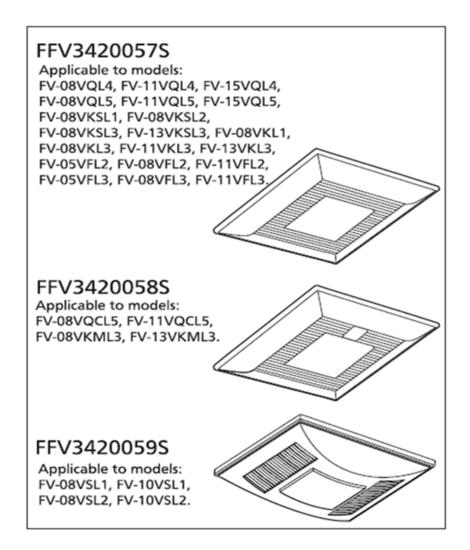

If replacing ballast part # FFV3470003S, FFV3410037S or FFV3460002S please substitute with \*Part# FFV3420057S, FFV3420058S and FFV3420059S

All claims must include exact fan model number and serial number

Please refer to the chart when selecting the appropriate grill part number